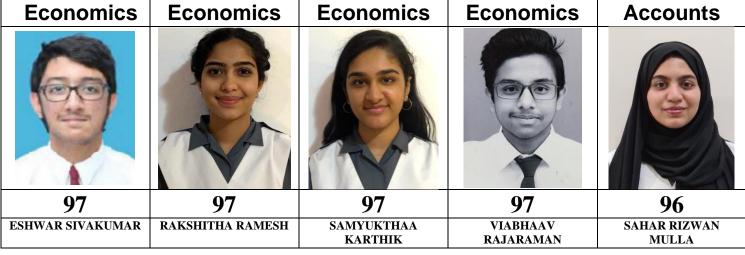

## **SUBJECT TOPPERS**

#### STUDENTS WHO SECURED 90% AND ABOVE

| S No | Name                          | Percentage |
|------|-------------------------------|------------|
| 1    | SAYYADA AISHA MEHVISH         | 96.40      |
| 2    | YELLAMRAJU RAHUL SRI KRISHNA  | 96.40      |
| 3    | MARIA ARIF KHAN               | 95.80      |
| 4    | MOHAMMED FARHAN SHABIR        | 95.80      |
| 5    | OMAR ASHFAQ MADAR             | 95.80      |
| 5    | RAKSHITHA RAMESH              | 95.80      |
| 6    | SAHAR RIZWAN MULLA            | 95.80      |
| 7    | ZAINA FATIMA                  | 95.60      |
| 8    | MOHAMMED FAZL UR RAHMAN ALTAF | 95.60      |
| 9    | VAIBHAAV RAJARAMAN            | 95.60      |
| 10   | KHAWAJA FAISAL KHAN           | 94.40      |
| 11   | SAMYUKTHAA KARTHIK            | 94.00      |
| 12   | AQIF SAIT                     | 93.60      |
| 13   | SHARIQ NAIYER                 | 93.60      |
| 14   | ESHWAR SIVAKUMAR              | 93.40      |
| 15   | SAFOORAA AMJAD KHAN           | 92.60      |
| 16   | SAFWAAN MOHAMMED ANIS SHAIKH  | 92.60      |
| 17   | ABDULLA SHAHZAN               | 92.40      |
| 18   | ZAINA RASHID                  | 92.20      |
| 19   | MOHAMMAD MUSTAFA SHIRAZ AHMED | 92.20      |
| 20   | SYED ARFAN HUSSAIN            | 92.20      |
| 21   | FAIZA FATIMA AHMED            | 91.60      |
| 22   | NASHITA KADER                 | 91.00      |
| 23   | IMAN SHAIKH                   | 90.80      |
| 24   | SARAH SAIFULLAH KHAN          | 90.80      |
| 25   | SOBIYA SULTANA                | 90.80      |
| 26   | OWAIS RAFIQ SIDDIQUI          | 90.80      |
| 27   | SAFOORA BIBI QUADRI           | 90.40      |