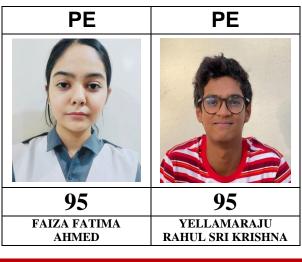

#### HEARTFELT CONGRATULATIONS TO ALL THE TOPPERS

SAYYADA AISHA MEHVISH 96.4%

Science Stream

YELLAMRAJU RAHUL SRI KRISHNA 96.4%

Science Stream

RAKSHITHA RAMESH 95.8%

Commerce Stream

SAHAR RIZWAN MULLA 95.8%

#### STUDENTS WHO SECURED 90% AND ABOVE

| S No | Name                          | Percentage |
|------|-------------------------------|------------|
| 1    | SAYYADA AISHA MEHVISH         | 96.40      |
| 2    | YELLAMRAJU RAHUL SRI KRISHNA  | 96.40      |
| 3    | MARIA ARIF KHAN               | 95.80      |
| 4    | MOHAMMED FARHAN SHABIR        | 95.80      |
| 5    | OMAR ASHFAQ MADAR             | 95.80      |
| 5    | RAKSHITHA RAMESH              | 95.80      |
| 6    | SAHAR RIZWAN MULLA            | 95.80      |
| 7    | ZAINA FATIMA                  | 95.60      |
| 8    | MOHAMMED FAZL UR RAHMAN ALTAF | 95.60      |
| 9    | VAIBHAAV RAJARAMAN            | 95.60      |
| 10   | KHAWAJA FAISAL KHAN           | 94.40      |
| 11   | SAMYUKTHAA KARTHIK            | 94.00      |
| 12   | AQIF SAIT                     | 93.60      |
| 13   | SHARIQ NAIYER                 | 93.60      |
| 14   | ESHWAR SIVAKUMAR              | 93.40      |
| 15   | SAFOORAA AMJAD KHAN           | 92.60      |
| 16   | SAFWAAN MOHAMMED ANIS SHAIKH  | 92.60      |
| 17   | ABDULLA SHAHZAN               | 92.40      |
| 18   | ZAINA RASHID                  | 92.20      |
| 19   | MOHAMMAD MUSTAFA SHIRAZ AHMED | 92.20      |
| 20   | SYED ARFAN HUSSAIN            | 92.20      |
| 21   | FAIZA FATIMA AHMED            | 91.60      |
| 22   | NASHITA KADER                 | 91.00      |
| 23   | IMAN SHAIKH                   | 90.80      |
| 24   | SARAH SAIFULLAH KHAN          | 90.80      |
| 25   | SOBIYA SULTANA                | 90.80      |
| 26   | OWAIS RAFIQ SIDDIQUI          | 90.80      |
| 27   | SAFOORA BIBI QUADRI           | 90.40      |