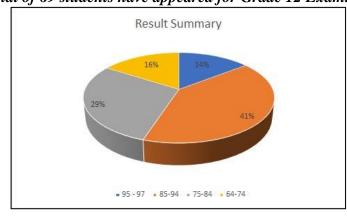

A total of 69 students have appeared for Grade 12 Exam.

Regards Mrs. Tabassum Farooqi [Principal]