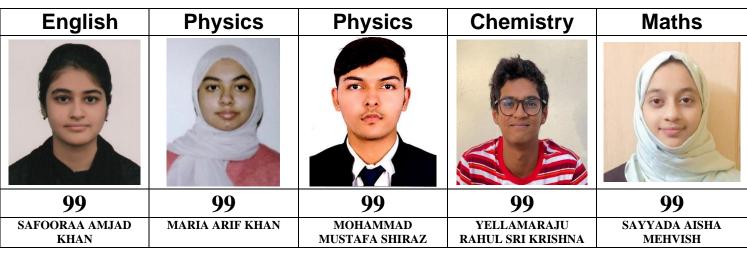

## **SUBJECT TOPPERS**

#### STUDENTS WHO SECURED 90% AND ABOVE

| S No | Name                          | Percentage |
|------|-------------------------------|------------|
| 1    | SAYYADA AISHA MEHVISH         | 96.40      |
| 2    | YELLAMRAJU RAHUL SRI KRISHNA  | 96.40      |
| 3    | MARIA ARIF KHAN               | 95.80      |
| 4    | MOHAMMED FARHAN SHABIR        | 95.80      |
| 5    | OMAR ASHFAQ MADAR             | 95.80      |
| 5    | RAKSHITHA RAMESH              | 95.80      |
| 6    | SAHAR RIZWAN MULLA            | 95.80      |
| 7    | ZAINA FATIMA                  | 95.60      |
| 8    | MOHAMMED FAZL UR RAHMAN ALTAF | 95.60      |
| 9    | VAIBHAAV RAJARAMAN            | 95.60      |
| 10   | KHAWAJA FAISAL KHAN           | 94.40      |
| 11   | SAMYUKTHAA KARTHIK            | 94.00      |
| 12   | AQIF SAIT                     | 93.60      |
| 13   | SHARIQ NAIYER                 | 93.60      |
| 14   | ESHWAR SIVAKUMAR              | 93.40      |
| 15   | SAFOORAA AMJAD KHAN           | 92.60      |
| 16   | SAFWAAN MOHAMMED ANIS SHAIKH  | 92.60      |
| 17   | ABDULLA SHAHZAN               | 92.40      |
| 18   | ZAINA RASHID                  | 92.20      |
| 19   | MOHAMMAD MUSTAFA SHIRAZ AHMED | 92.20      |
| 20   | SYED ARFAN HUSSAIN            | 92.20      |
| 21   | FAIZA FATIMA AHMED            | 91.60      |
| 22   | NASHITA KADER                 | 91.00      |
| 23   | IMAN SHAIKH                   | 90.80      |
| 24   | SARAH SAIFULLAH KHAN          | 90.80      |
| 25   | SOBIYA SULTANA                | 90.80      |
| 26   | OWAIS RAFIQ SIDDIQUI          | 90.80      |
| 27   | SAFOORA BIBI QUADRI           | 90.40      |