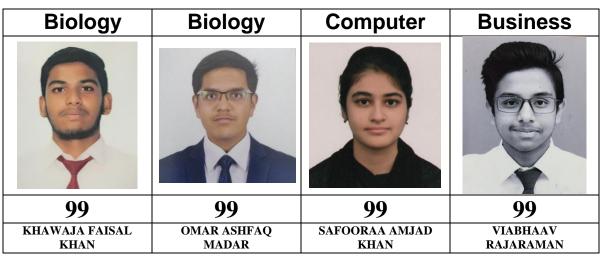

## **SUBJECT TOPPERS**

#### STUDENTS WHO SECURED 90% AND ABOVE

| S No | Name                          | Percentage |
|------|-------------------------------|------------|
| 1    | SAYYADA AISHA MEHVISH         | 96.40      |
| 2    | YELLAMRAJU RAHUL SRI KRISHNA  | 96.40      |
| 3    | MARIA ARIF KHAN               | 95.80      |
| 4    | MOHAMMED FARHAN SHABIR        | 95.80      |
| 5    | OMAR ASHFAQ MADAR             | 95.80      |
| 5    | RAKSHITHA RAMESH              | 95.80      |
| 6    | SAHAR RIZWAN MULLA            | 95.80      |
| 7    | ZAINA FATIMA                  | 95.60      |
| 8    | MOHAMMED FAZL UR RAHMAN ALTAF | 95.60      |
| 9    | VAIBHAAV RAJARAMAN            | 95.60      |
| 10   | KHAWAJA FAISAL KHAN           | 94.40      |
| 11   | SAMYUKTHAA KARTHIK            | 94.00      |
| 12   | AQIF SAIT                     | 93.60      |
| 13   | SHARIQ NAIYER                 | 93.60      |
| 14   | ESHWAR SIVAKUMAR              | 93.40      |
| 15   | SAFOORAA AMJAD KHAN           | 92.60      |
| 16   | SAFWAAN MOHAMMED ANIS SHAIKH  | 92.60      |
| 17   | ABDULLA SHAHZAN               | 92.40      |
| 18   | ZAINA RASHID                  | 92.20      |
| 19   | MOHAMMAD MUSTAFA SHIRAZ AHMED | 92.20      |
| 20   | SYED ARFAN HUSSAIN            | 92.20      |
| 21   | FAIZA FATIMA AHMED            | 91.60      |
| 22   | NASHITA KADER                 | 91.00      |
| 23   | IMAN SHAIKH                   | 90.80      |
| 24   | SARAH SAIFULLAH KHAN          | 90.80      |
| 25   | SOBIYA SULTANA                | 90.80      |
| 26   | OWAIS RAFIQ SIDDIQUI          | 90.80      |
| 27   | SAFOORA BIBI QUADRI           | 90.40      |